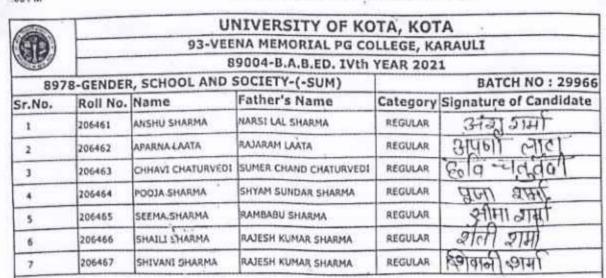

#### Media Coverage

CATEBORT: RED/EX

UNIVERSITY OF KOTA

DAT & DATE OF EXAMINATION

TJ : VEENA MEMORIAL PO COLLEGE, KARAULI B A\* PART-I EXAM 2023 MANE OF COLLEGE:

SUBJECT WITH CODE: 5148 COMPUTER APPLICATION-FR ..

DUXNO-38848

| SNO IBATCH | ı   | ROLL NO.    | 1   | MANE OF CANDIDATE                          | ISION OF CANDIDATE                      |   |
|------------|-----|-------------|-----|--------------------------------------------|-----------------------------------------|---|
| 1!         | ;   | 202432      | ;   | ANKIT JACON<br>SANTOSH SINGH JACON         | 1 Mul-                                  |   |
| 21         | 1   | 202433      | 1   | SURGEN SINCH CURJAR<br>SURGEN SINCH GURJAR | TOTAL ST                                |   |
| 1          | 1   |             | - 1 |                                            |                                         |   |
| 1          | 1   |             | 1   |                                            |                                         |   |
| - !        |     | 1           | 1   |                                            |                                         |   |
| - 1        |     | 1           | - 1 |                                            |                                         | - |
|            |     | !           | - 1 |                                            |                                         | _ |
| _4         | _!  |             |     |                                            |                                         | • |
|            | !   |             |     |                                            |                                         | - |
|            | 1   |             | - 1 |                                            |                                         |   |
|            | 1   |             | !   |                                            |                                         |   |
|            | !   |             | !   |                                            |                                         |   |
| _          | 1   |             | !   |                                            |                                         |   |
| _ 1        | 1   |             | 1   |                                            |                                         |   |
|            | -1  |             | - 1 |                                            |                                         |   |
| _ 1        | 1   |             | 1   |                                            |                                         | - |
| 1          |     |             | 1   |                                            |                                         | - |
| /          | 1   |             |     |                                            | 1                                       |   |
|            | !   |             |     |                                            | 1                                       |   |
| 1,000      | !.  |             | !   |                                            |                                         |   |
|            | OP' | Y OF AWARDS |     |                                            | OF THE ATTENDANCE SHEET RETAINED BY THE |   |