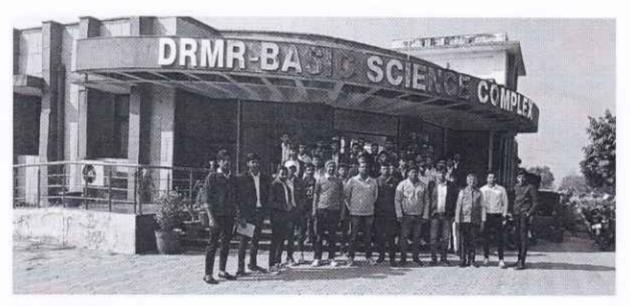

#### Educational Tour - Atomic Research Center, Rawatbhata

On February 24, 2023, an educational tour to the Atomic Research Center in Rawatbhata for students from the art and science streams. The tour was designed to enhance the students' knowledge of green energy, clean energy, cooling towers, steam generators, turbines, plant control units, and plant simulators.

During the tour, the students were briefed on the different aspects of nuclear power generation by scientists and experts working at the center. They also had the opportunity to observe the various systems and components involved in the nuclear power generation process.

The tour was a valuable learning experience for the students. They gained firsthand knowledge about the latest advances in nuclear technology and the important role those nuclear power plays in meeting the country's energy needs.