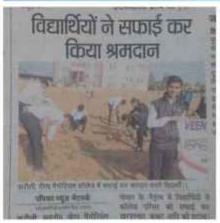

#### वीणा पीजी कॉलेज में स्वच्छता कार्यक्रम

करौली। जाणा मेमारियल पीजी काला में एनएसएस इकाई की और से कालाज मोल मैदान की सकाई की गई। प्राच्यार ही लक्ष्मण ध्वकार में बताया कि एनएसएस के एमा अपनाओं ने गोल मैदाल में क्षित्रों के साथ ध्वरपाध्यार को साफ किया। प्रभारी अर्रावन्द प्रदेश व्याख्याता ने राष्ट्रीय संभा पीजना पर विस्तार से प्रकार अन्तर्भ के साथ ध्वयों य गुरुष्य के बारे में बताया। प्राच्यार ने स्थब्धता भारत – स्थास्थ भारत अभियान के तहत अपने आरक्षास के बातायरण की स्थब्ध प्रदर्भ का संदेश दिया।

#### Sanitation Camp

On August 3, 2018, the college organized a cleaning campaign in the college campus under the Swachchta Pakhwada program. Ninety-two volunteers participated in the campaign to learn social responsibility.

The campaign was a success, and the volunteers were able to clean up a significant amount of trash from the campus. They also learned about the importance of social responsibility and how they can make a difference in their community.