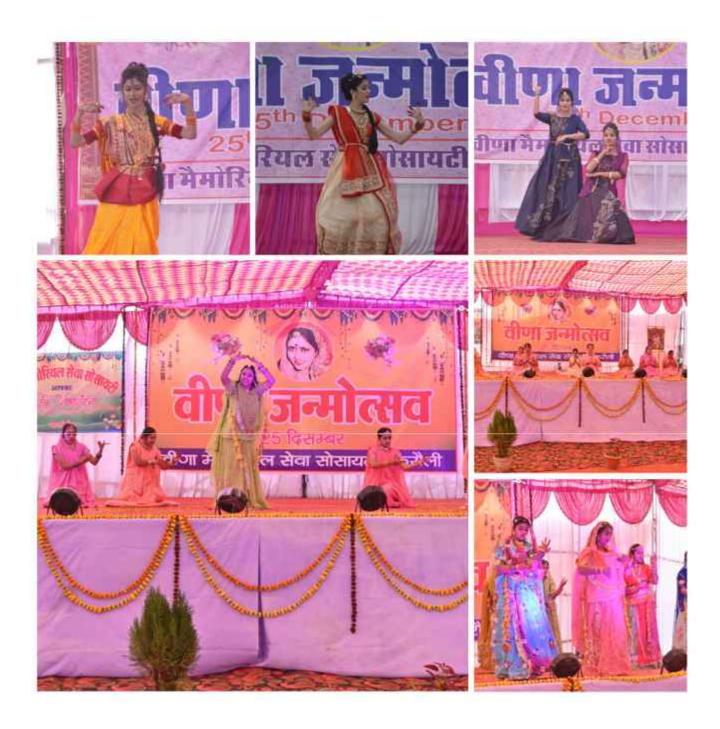

# वीणा जन्मोत्सव २०१९ पर सांस्कृत कार्यक्रमों का आयोजन

ा रोजी के एउनुके तम पुत्र तीमा मैक्सिंट एक सामायटी भी प्रशास्तित कामींक तीमा सिंह भी जयती पर राजनेत में राजरम् आर्यक्रम प्रस्तुत करते विकाली (

#### न्यूज राजिस बदार सीति, करीली

क्षाण अस्तास्थ्य 20 १७ से लालकृत सं वेगण तैसारियल संख्य सम्मायदी द्वारा सामाजित बेगण संस्थानात्र से आवार पर सांस्कृतिन सार्यश्रम सर सामाजविद्यासमा १९११ १ १ ३० स्ट केगण कैराम सं आर्थाजन सान्सृतिन, नार्यश्रम सं शुक्रावस्थ्य सार्थश्रम सं प्रथम संत्यृतिक सार्थाजन सार्वाच्या सर्वाच्यासम् के प्रथमसं संत्यृतिक सिर्म सार्थाच्या सर्वाच्यासम् सूच्या पर्वाच्या विकास सिर्म सार्थाच्या सर्वाच्यासम् सूच्या पर्वाच्या प्रशासक स्थान स्थान सर्वाच्या सर्वाच्यासम् सूच्या पर्वाच्या प्रथम स्थान कारण कि इस अवस्था पर मुक्क अनिध व प्रोण वैधारिका संप्रा भारतावरी द्वार संभागिक विश्वण सर्वाता की संश्वल करते हुए संस्थापक चंगाताल क अन्यात्मक पर संस्था संश्वल अरजप विशेष क विश्वय के इस म करीनी जिला को राष्ट्रीय स्थर पर स्थापित करते के स्थान कर पूर्ण करते की बामण और परिशा के प्रशास करता के विश्वय कर स्थाप सामते हुए जीवन के जिलाय आधारा की विशा स्थाप कर पर परिशास और से स्थापित क्षेत्र के स्थापित क्ष्म से स्थाप की सीख दी साम से प्राप्तिक स्थाप के प्राप्त की सीख दी साम से प्राप्तिक स्थाप के प्राप्त की सीख दी साम से प्राप्तिक पर से स्थाप कर पर सीख दी साम से प्राप्तिक क साथ समाज एवं देव का विकास से संक और हम अन्य की से सक्कार देश में स्वारंति के विभाग प्राचन की प्रतास की नाइमा को स्वीरातियों के विभाग प्राचन की प्रतास की माद्रमा कराय बागाना की देश पुत्रम पर आसारित प्रस्तुनियों के प्रतीनियों दुर्गी पुत्रम पर आसारित प्रस्तुनियों के प्रतीनियों दुर्गी पुत्रम पर आसारित प्रस्तुनियों के प्रतीनियों दुर्गी को यह प्रतास प्रतास प्रतास के सम्बद्ध पार्टीश स्वारंति दुर्ग पद्ध है तम प्रसाद कराय पार्टीश स्वारंतिया स्वारंति के प्रतास के प्रतास के प्रतास के स्वारंति का प्रतास विभाग को देश साम के प्रतास के स्वारंति का प्रतास विभाग की देश साम के प्रतास के स्वारंति की अनुवार्ति को प्रतास करें।

#### Veena Janmotsav- 2019

On January 18, 2019, the Veena Group of Institutions jointly organized Veena Janmotsav- 2019, a cultural event celebrating the life and work of Mrs. Veena Singh ji. Many students from PG College participated in the event, showcasing their talents in singing, dancing, and acting. The event was a success, and it was a great opportunity for the students to learn about Indian/Rajasthani culture.