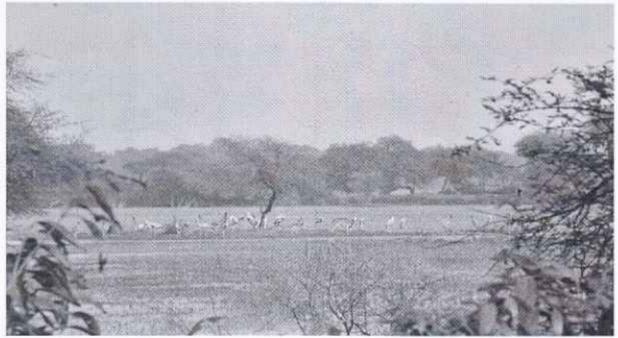

After visiting the Mustard Research Center, the students headed to the Kevladev National Park. The park is a UNESCO World Heritage Site and is known for its diverse birdlife. The students were guided through the park by an experienced guide who taught them about the various rare and endangered species that call the park home. They saw a variety of water birds, including Siberian cranes, flamingos, and herons. They also spotted sambar, deer, nilgai, and other mammals.

Our faculty member, Dr. Rohitas Kumar (Asst. Prof., Dept. of Physics) collected tickets for all the students and teaching staff from the ticket counter to enter the "Bird Sanctuary (Keoladeo National Park)". We all kept our begs and other things at the counters and after that, we went inside the Sanctuary. There were beautiful scenarios to see of different types of Birds, Plant species, Reptiles, and Animals like Nilgai, Cheetal, Indian Porcupine, Jungle cat, Fishing cat, Jackals, Striped Hyena, Civet, Indian Grey Mangos, etc. Along with these, Siberian Crane, Orintal Magpie- Robin, Herons, Stark, Cormorants, Tufted Duck, Gadwall, Knob-Bild Duck, Bar Headed Goose, Indian Shag, Great white Pelican Spat Billed Pelican, etc. Birds were there and we were given adequate knowledge by our guide.