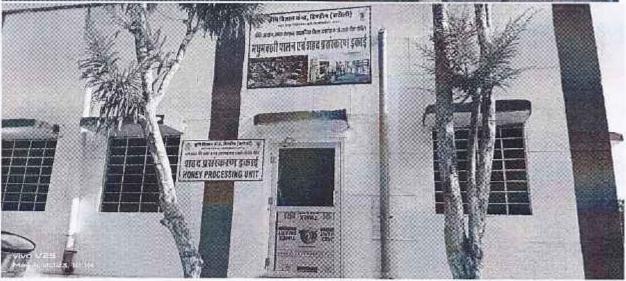

Lectures delivered by Scientists

All students and faculty members attended the lectures in the conference room

Honey Processing Unit in Agriculture Centre

मेला क्षेत्रीस्थल (राजा) मादाव मादाव

A Nursury Units in Agriculture Centre