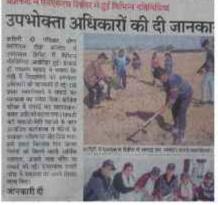

### विचार गोष्टी में विद्यार्थियों को मानव अधिकारों की व

करेली। वीणा मैमोरियल पीजी कॉलेज में सोमवार को विश्व मानवाधिकार दिवस पर विचार गोष्ठी का आयोजन किया गया। जिसमें सभी व्याख्याताओं ने विद्यार्थियों को मानव अधिकारों से संबंधित जानकारी दी। कार्यक्रम को संबोधित करते हुए महाविद्यालय के प्राचार्य डॉ.लक्ष्मण धाकड़ ने बताया कि संविधान की ओर से प्रदत्त नागरिकों को मृल अधिकार प्रदान किए गए है, जिनका फायदा एक आम नागरिक अपने सामाजिक, राजनीतिक व अन्य क्षेत्रों में उठा सकता है। जो मानव कल्याण व विकास के लिए हैं, बिना अधिकारों के इंसान अपना जीवन यापन नहीं कर सकता। अधिकारों के साथ मनुष्यों को अपने कर्तव्यों का भी पालन करना चाहिए। उन्होंने बताया कि अधिकार मनुष्य को जागरूक, ईमानदार

करौली। वीणा मैमोरियल पीर्ज मानवाधिकार दिवस पर विचार

व राष्ट्र के प्रति निष्ठावान बनाते से मानव अपना सर्वांगीन विक