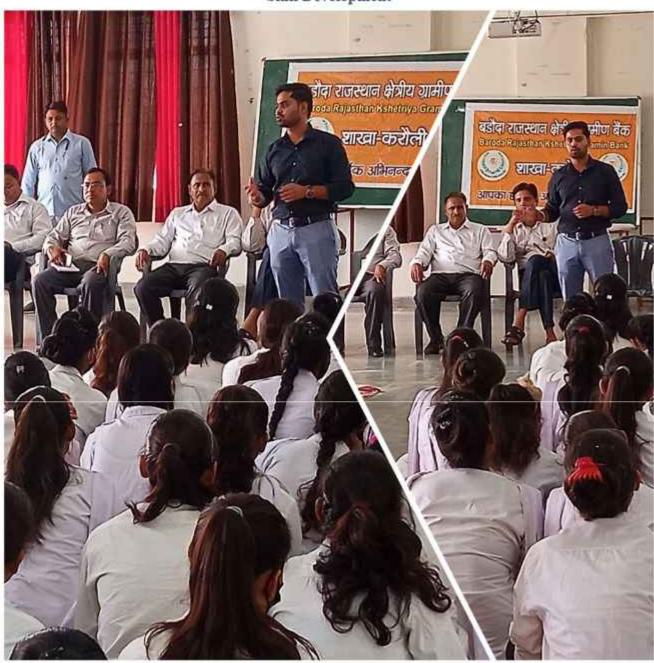

#### Awareness of Banking Services and Skill Development Programs

On May 27, 2022, a mutual awareness program on the topic of "skill development and banking services" was organized by a college in collaboration with Baroda Rajasthan Kshetriya Gramin Bank - Karauli. The program was aimed at creating awareness among volunteers about banking services and the skill development programs offered by the bank.

Bank officers explained the various types of accounts offered by the bank, the skill development programs running by the bank, and the loan process. The volunteers were particularly interested in learning about the skill development programs, as they saw them as an opportunity to acquire new skills and improve their job prospects.

The program was a success in achieving its objectives. The volunteers learned about the different types of banking services available to them, and they were exposed to the skill development programs offered by the bank. The program also helped to build a stronger relationship between the college and the bank.