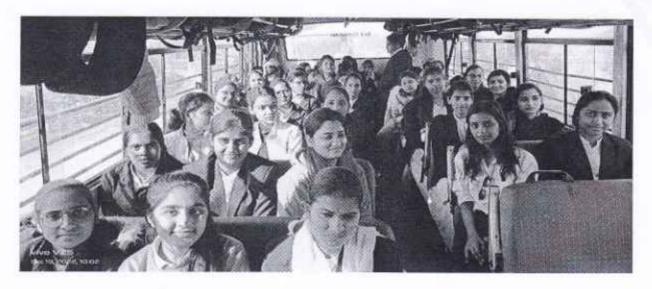

One day educational tour was organized by the V. M. P. G. College, Karauli on 19/12/2022 to visit well-known places, known as "Mustard Research Centre" and "Keoladeo National Park (Bird Sanctuary)", situated in Bharatpur, Rajasthan. This tour comprised students of Biology (Class- B.Sc. and B.Sc. B.Ed. Part- 1, 2, 3), accompanied by nine teaching staff (Science faculty) and some other staff members. On that day, all the students gathered in the college campus at 7.00 am. The journey started at 8.00 am by two buses.

Kargany

Veena Metro Colles

There was a total of 89 students (45 Boys and 44 Girls) and a total of 12 teaching staff members (2 female and 10 male) Ms. Rajul Sharma, Dr. K. P. Yadav, Mr. Sunny Kumar, Mr. Peeyush Meena, Mr. Mahesh Sharma, Mr. Veer Singh Saini, Mr. Neeraj Pathak, and Mr. Suresh Naruka. Later be departed from the place by 5 pm and during that time returning students got biscuits, snacks, and sweets. We reached Karauli at 8 pm and Students were dropped at their bus stops.