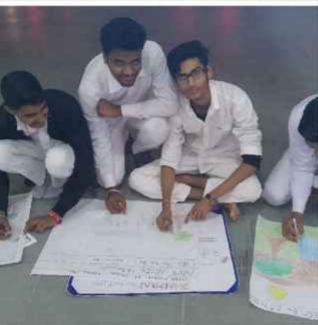

. The educational tour was completed peacefully and safely. All the students and members of the staff felt gratified and joyful with the tour. During the tour, many photographs and videos were captured. The photographs are attached to this report.

> Coordinator(IQAC) Veena Memorial PG College Veena Campus, Veena Marg, Karauli-322241

Signature

Ms. Praveen Mala Meena Asst. Prof. (Dept. of Botany) V. M. P. G. College, Karauli (Raj.) (Raj.)

Signature Dr. Laxman Dhakad Principal

V. M. P. G. College, Karauli



# Veena Memorial PG College (Affiliated to University of Kota, Kota & Recognized by DCE Rajasthan, NCTE New Delhi)

#### **Blood Donation**





# Veena Memorial PG College (Affiliated to University of Kota, Kota & Recognized by DCE Rajasthan, NCTE New Delhi)

#### Art & Crafts









## Veena Memorial PG College (Affiliated to University of Kota, Kota & Recognized by DCE Rajasthan, NCIE New Delhi)

#### **Guest Lecturers**







(Affiliated to University of Kota, Kota & Recognized by DCE Rajasthan, NCTE New Delhi)

Media Coverage

### विचार गोष्टी में विद्यार्थियों को मानव अधिकारों की व

करेली। वीणा मैमोरियल पीजी कॉलेज में सोमवार को विश्व मानवाधिकार दिवस पर विचार गोष्ठी का आयोजन किया गया। जिसमें सभी व्याख्याताओं ने विद्यार्थियों को मानव अधिकारों से संबंधित जानकारी दी। कार्यक्रम को संबोधित करते हुए महाविद्यालय के प्राचार्य डॉ.लक्ष्मण धाकड़ ने बताया कि संविधान की ओर से प्रदत्त नागरिकों को मृल अधिकार प्रदान किए गए है, जिनका फायदा एक आम नागरिक अपने सामाजिक, राजनीतिक व अन्य क्षेत्रों में उठा सकता है। जो मानव कल्याण व विकास के लिए हैं, बिना अधिकारों के इंसान अपना जीवन य