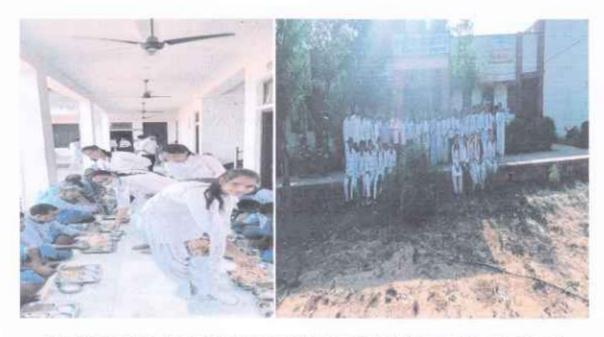

#### Cleaning Campaign at Panchana Dam

On September 30, 2022, the NSS unit organized a cleaning campaign at Panchana Dam in Karauli, India, under the "Azadi Ka Amrit Mahotsav" initiative. The campaign was aimed at cleaning the dam and raising awareness among residents about the importance of keeping it clean.

Volunteers from the NSS unit and the local community participated in the cleaning campaign. They collected garbage and debris from the dam and its surroundings. They also educated residents about the importance of keeping the dam clean and the environmental impact of pollution.

The cleaning campaign was a success in achieving its objectives. The dam was cleaned, and residents were educated about the importance of keeping it clean. The campaign also helped to promote environmental awareness and social responsibility.