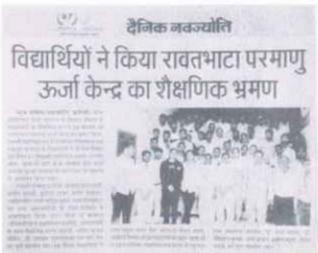

#### Educational Tour - Atomic Research Center, Rawatbhata

On February 24, 2023, an educational tour to the Atomic Research Center in Rawatbhata for students from the art and science streams. The tour was designed to enhance the students' knowledge of green energy, clean energy, cooling towers, steam generators, turbines, plant control units, and plant simulators.

During the tour, the students were briefed on the different aspects of nuclear power generation by scientists and experts working at the center. They also had the opportunity to observe the various systems and components involved in the nuclear power generation process.

The tour was a valuable learning experience for the students. They gained firsthand knowledge about the latest advances in nuclear technology and the important role those nuclear power plays in meeting the country's energy needs.