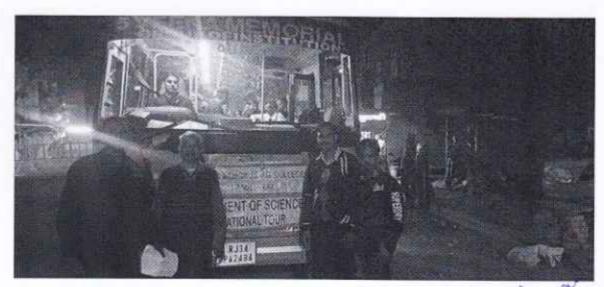

## **Educational Tour Report**

To develop the innovative ideas and increase research creativity among the students of science stream, we designed an educational tour for "Nuclear Thermal Power Plant Rawatbhata Chittorgarh, Rajasthan", "Rana Pratap Sagar Dam" and "Seven Wonder's Park" Kota, Rajasthan. The students of B. Sc. and B. Sc. - B. Ed. put a proposal of educational tour to the principal of college. Applications of the students were collected to take the permission for the tour. The principal of the college Dr. Laxman Dhakad gave permission to the educational tour. Later permission was granted by the management committee to organize this tour. Dr. Rohiash kumar was appointed as the tour in-charge with the other supporting staff members Mr. R. N. Singh, Mr. Yashwant Parashar, Dr. K. P. Yadav, Mr. Sanni Kumar, Mr. Neeraj Pathak, Ms. Praveen Mala Meena and one peon Mr. Rameshwer.

This educational tour was organized by V. M. P. G. College, Karauli on 24-25/02/2023 to visit well-known places, known as "Nuclear Thermal Power Plant Rawathhata Chittorgarh, Rajasthan", "Rana Pratap Sagar Dam" and "Seven Wonder's Park" Kota, Rajasthan. This tour comprised students of Physics, Chemistry and Mathematics (Class-B.Sc. and B.Sc. B.Ed. Part- I, II, III). On that day, all the students gathered in the college campus at 7:00pm. The journey started at 8:00 pm by one bus.