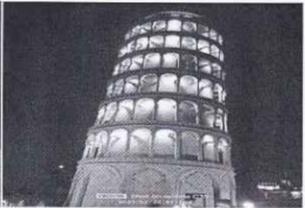

Veena Memorial PG College Karauh (Raj )

Later we started the journey for "Seven Wonder's Park" at 6:00pm. After two hours journey, we reached "Seven Wonder's Park" at 8:00 pm. There we visited Colosseum (Italy), Taj Mahal (India), Pyramid of Giza (Egypt), Eiffel Tower (France), Statue of Liberty (U.S.A), The Christ Redeemer (Brazil) and Leaning Tower of Pisa (Italy), which were the replicas of seven famous monuments of the world. After two hours visit of "Seven Wonder's Park" we moved for dinner.