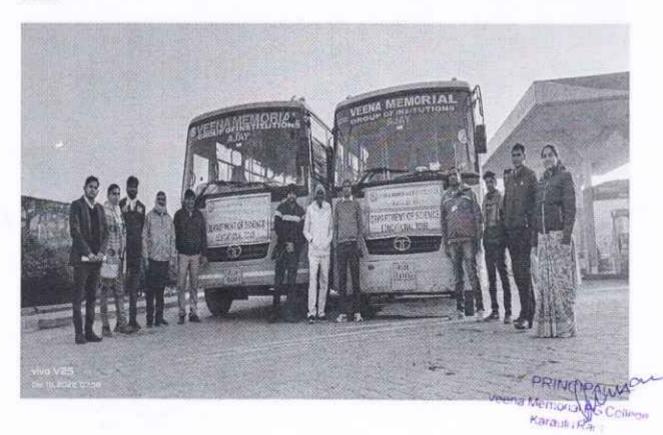

One day educational tour was organized by the V. M. P. G. College, Karauli on 19/12/2022 to visit well-known places, known as "Mustard Research Centre" and "Keoladeo National Park (Bird Sanctuary)", situated in Bharatpur, Rajasthan. This tour comprised students of Biology (Class- B.Sc. and B.Sc. B.Ed. Part- 1, 2, 3), accompanied by nine teaching staff (Science faculty) and some other staff members. On that day, all the students gathered in the college campus at 7.00 am. The journey started at 8.00 am by two buses.

The distance from the college to the destination place was about 115 KM. During the journey, breakfast was distributed among the students and the teaching staff. After a journey of 3 hours, we reached the location of "Mustard Research Centre, Bharatpur" at 11 am. After that, we all gathered inside the Research Centre and got tea for refreshments. Later, a lecture was arranged for the students by a Scientist Dr. Prashant Singh Yadav. The Technical officer (Mr. Rakesh Goyal) visited the research laboratory in the campus and students got a chance to see laboratories, crop fields, and a nursery.