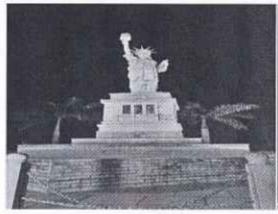

Veena Memorial PG College Karauh (Raj )

Later we started the journey for "Seven Wonder's Park" at 6:00pm. After two hours journey, we reached "Seven Wonder's Park" at 8:00 pm. There we visited Colosseum (Italy), Taj Mahal (India), Pyramid of Giza (Egypt), Eiffel Tower (France), Statue of Liberty (U.S.A), The Christ Redeemer (Brazil) and Leaning Tower of Pisa (Italy), which were the replicas of seven famous monuments of the world. After two hours visit of "Seven Wonder's Park" we moved for dinner.