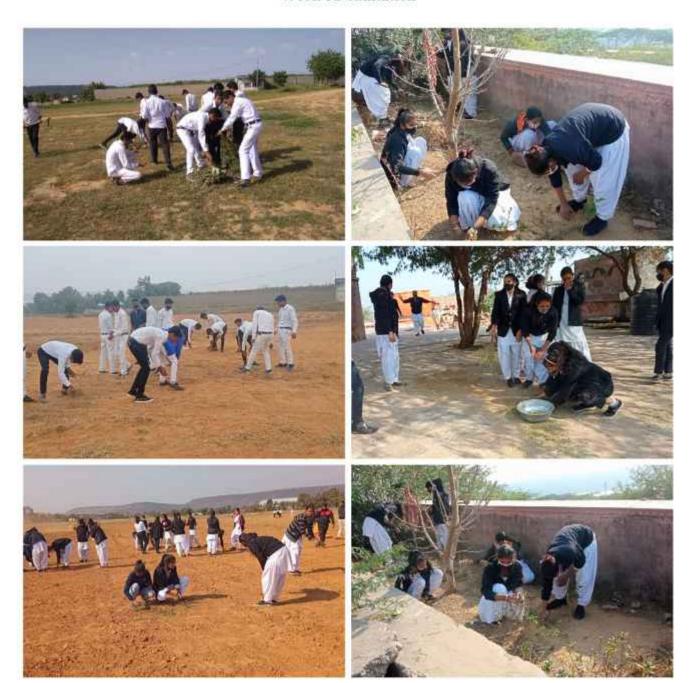

#### Cleaning Campaign at Panchana Dam

On September 30, 2022, the NSS unit organized a cleaning campaign at Panchana Dam in Karauli, India, under the "Azadi Ka Amrit Mahotsav" initiative. The campaign was aimed at cleaning the dam and raising awareness among residents about the importance of keeping it clean.

Volunteers from the NSS unit and the local community participated in the cleaning campaign. They collected garbage and debris from the dam and its surroundings. They also educated residents about the importance of keeping the dam clean and the environmental impact of pollution.

The cleaning campaign was a success in achieving its objectives. The dam was cleaned, and residents were educated about the importance of keeping it clean. The campaign also helped to promote environmental awareness and social responsibility.