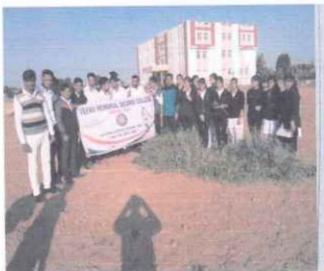

#### Cleaning Campaign at Panchana Dam

On September 30, 2022, the NSS unit organized a cleaning campaign at Panchana Dam in Karauli, India, under the "Azadi Ka Amrit Mahotsav" initiative. The campaign was aimed at cleaning the dam and raising awareness among residents about the importance of keeping it clean.

Volunteers from the NSS unit and the local community participated in the cleaning campaign. They collected garbage and debris from the dam and its surroundings. They also educated residents about the importance of keeping the dam clean and the environmental impact of pollution.

The cleaning campaign was a success in achieving its objectives. The dam was cleaned, and residents were educated about the importance of keeping it clean. The campaign also helped to promote environmental awareness and social responsibility.