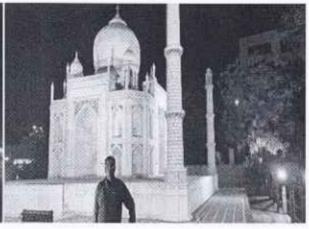

Veena Memorial PG College Karauh (Raj )

Later we started the journey for "Seven Wonder's Park" at 6:00pm. After two hours journey, we reached "Seven Wonder's Park" at 8:00 pm. There we visited Colosseum (Italy), Taj Mahal (India), Pyramid of Giza (Egypt), Eiffel Tower (France), Statue of Liberty (U.S.A), The Christ Redeemer (Brazil) and Leaning Tower of Pisa (Italy), which were the replicas of seven famous monuments of the world. After two hours visit of "Seven Wonder's Park" we moved for dinner.