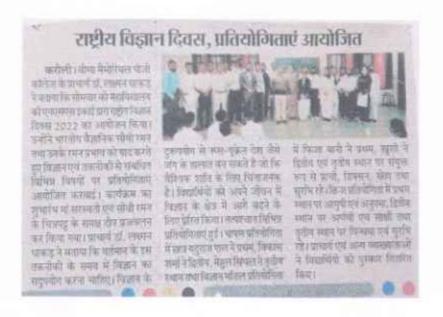

#### Science Day

On February 28, 2022, the NSS unit organized a discussion program on Raman effect theory to encourage volunteers for scientific activities. The program was well-attended by volunteers who were eager to learn about this important scientific discovery and the innovations of C.V. Raman, the Indian physicist who discovered it.

The discussion began with a brief overview of the Raman effect, which is the scattering of light by molecules in a way that changes the wavelength of the light. This phenomenon can be used to identify and study molecules, and it has many applications in chemistry, physics, and materials science.

The volunteers then learned about the many innovations of C.V. Raman, including his work on the Raman effect, his discovery of liquid crystals, and his development of new musical instruments. Raman was a brilliant and dedicated scientist who made significant contributions to our understanding of the world around us. The discussion was lively and engaging, and the volunteers were eager to ask questions and share their own ideas. They were particularly interested in the potential applications of the Raman effect in solving real-world problems.

Overall, the discussion program was a success in encouraging volunteers for scientific activities. The volunteers learned about the importance of the Raman effect and the many innovations of C.V. Raman. They were also inspired by Raman's dedication to science and his commitment to using science to solve real-world problems.