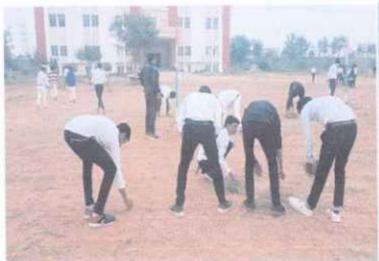

#### Shramdaan

On September 18, 2018, 78 volunteers participated in a Shramdaan at the VMPGC campus to clean up the campus and make other improvements.