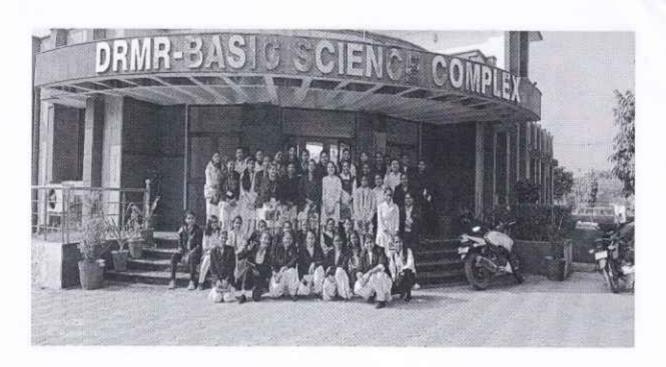

#### Educational Tour- Mustard Research Center

On December 19, 2022, the biology department of the college organized an educational tour for its students to the Mustard Research Center in Sever, Bharatpur, and the Kevladev National Park.

At the Mustard Research Center, the students were welcomed by the scientists who gave them a tour of the facility and explained the different aspects of mustard research. The students learned about the different varieties of mustard, their cultivation practices, and the latest research techniques being used to improve mustard yields and quality. They also had the opportunity to interact with the scientists and ask them questions about their work.

After visiting the Mustard Research Center, the students headed to the Kevladev National Park. The park is a UNESCO World Heritage Site and is known for its diverse birdlife. The students were guided through the park by an experienced guide who taught them about the various rare and endangered species that call the park home. They saw a variety of water birds, including Siberian cranes, flamingos, and herons. They also spotted sambar, deer, nilgai, and other mammals.