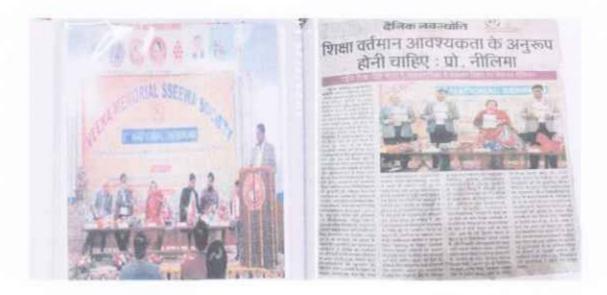

#### National Seminar on the National Education Policy (NEP) in India November 28-29, 2022

On the first day of the seminar, Ms. Neelima Singh, Vice Chancellor of Kota University; Prof. Parthasarthi Pandey, Head of Department of Education at Nehru Gram Bharati University, Prayagraj; Prof. M. Pareek, former Dean and Head of Department of Education at Rajasthan University, Jaipur; and Prof. R.P. Pathak, Dean of the Department of Education at L.B.S. National Sanskrit University, New Delhi, graced the event as chief guests. The students benefited from the invaluable insights shared by these distinguished speakers.

On the second day of the seminar, DEOs, professors, lecturers, principals, and research scholars from various colleges and schools participated and expressed their valuable views on the topic.

The seminar was a success in providing a platform for experts and stakeholders in the field of education to share their ideas and perspectives on innovations in higher education in the context of the NEP. The participants learned about the latest trends and developments in the field, and they had the opportunity to network with other professionals.