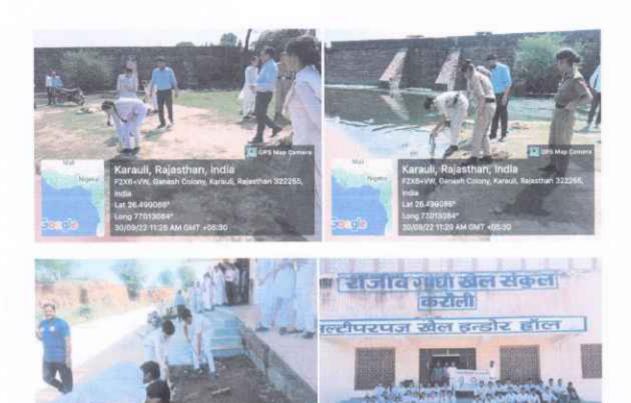

#### ·/ राजीव गांधी खेल संकुल में की सफाई

जुन सर्वित्त, त्या स्थानि, कोरोतो वीच्य स्थानिक पान सामे सामान्य कोरोनो के पूर्वामी हो स्थानम् सामान्य ने आगात कि राष्ट्रीय के इंट्रामी प्रमान्य संस्तु के तीना वर स्वतंत्र पत्र पहुन से मेनून राज्यात्रात्र ने स्थान संस्तु के तुन स्वतंत्रमा पत्र प्रेल प्रेणान्य प्राप्त निर्मान के तीन विदेशालय स्ट्रीय संभावोत्तर के अन्तरीत स्थान स्थान कि विद्या प्राप्त के तीन विद्या प्राप्त के तीन के तीन कि तीन प्राप्त के तीन कि तीन प्राप्त के तीन कि तीन प्राप्त के तीन कि तीन के तीन के