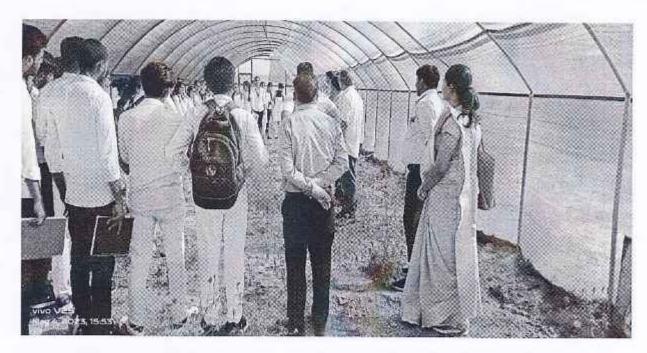

Lagran digital

Visit of Poly House Units in the Agriculture Centre

Crops fields of (Pennisetum purpureum) "Napier grass" in the agriculture centre

South and the

"Sprinkle irrigation system" in crops fields in Agriculture Centre