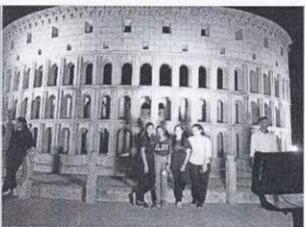

Veena Memorial PG College Karauh (Raj )

Later we started the journey for "Seven Wonder's Park" at 6:00pm. After two hours journey, we reached "Seven Wonder's Park" at 8:00 pm. There we visited Colosseum (Italy), Taj Mahal (India), Pyramid of Giza (Egypt), Eiffel Tower (France), Statue of Liberty (U.S.A), The Christ Redeemer (Brazil) and Leaning Tower of Pisa (Italy), which were the replicas of seven famous monuments of the world. After two hours visit of "Seven Wonder's Park" we moved for dinner.