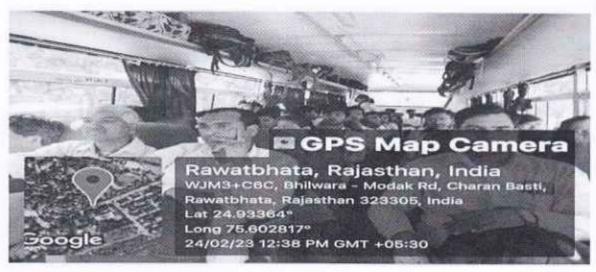

#### Educational Tour - Atomic Research Center, Rawatbhata

On February 24, 2023, an educational tour to the Atomic Research Center in Rawatbhata for students from the art and science streams. The tour was designed to enhance the students' knowledge of green energy, clean energy, cooling towers, steam generators, turbines, plant control units, and plant simulators.

During the tour, the students were briefed on the different aspects of nuclear power generation by scientists and experts working at the center. They also had the opportunity to observe the various systems and components involved in the nuclear power generation process.

The tour was a valuable learning experience for the students. They gained firsthand knowledge about the latest advances in nuclear technology and the important role those nuclear power plays in meeting the country's energy needs.