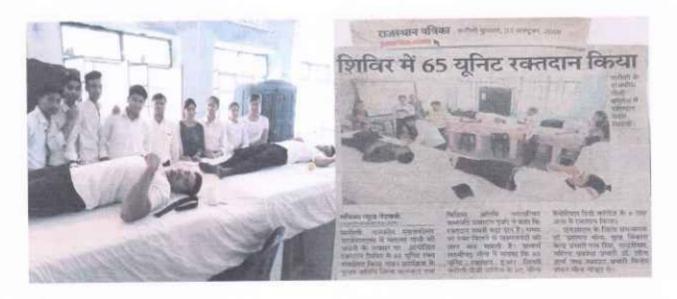

#### **Blood donation camp**

October 2, 2018, NSS unit of the College District Nodal Center Government PG College, Karauli, organized a blood donation camp. Six units of blood were donated by the college's NSS unit.