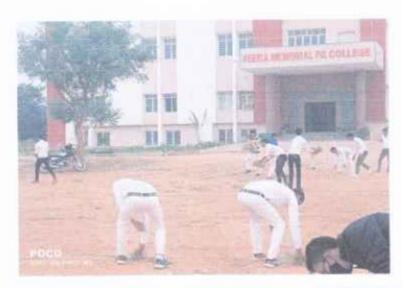

#### वीणा पीजी कॉलेज में स्वच्छता कार्यक्रम

करौली। जाणा मेमारियल पीजी काला में एनएसएस इकाई की और से कालाज मोल मैदान की सकाई की गई। प्राच्यार ही लक्ष्मण ध्वकार में बताया कि एनएसएस के एमा अपनाओं ने गोल मैदाल में क्षित्रों के साथ ध्वरपाध्यार को साफ किया। प्रभारी अर्रावन्द प्रदेश व्याख्याता ने राष्ट्रीय संभा पीजना पर विस्तार से प्रकार अन्तर्भ के साथ ध्वयों य गुरुष्य के बारे में बताया। प्राच्यार ने स्थब्धता भारत – स्थास्थ भारत अभियान के तहत अपने आरक्षास के बातायरण की स्थब्ध प्रदर्भ का संदेश दिया।

#### Sanitation Camp

On August 3, 2018, the college organized a cleaning campaign in the college campus under the Swachchta Pakhwada program. Ninety-two volunteers participated in the campaign to learn social responsibility.

The campaign was a success, and the volunteers were able to clean up a significant amount of trash from the campus. They also learned about the importance of social responsibility and how they can make a difference in their community.