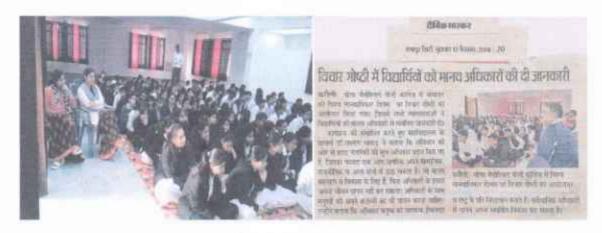

### विचार गोष्टी में विद्यार्थियों को मानव अधिकारों की व

करेली। वीणा मैमोरियल पीजी कॉलेज में सोमवार को विश्व मानवाधिकार दिवस पर विचार गोष्ठी का आयोजन किया गया। जिसमें सभी व्याख्याताओं ने विद्यार्थियों को मानव अधिकारों से संबंधित जानकारी दी। कार्यक्रम को संबोधित करते हुए महाविद्यालय के प्राचार्य डॉ.लक्ष्मण धाकड़ ने बताया कि संविधान की ओर से प्रदत्त नागरिकों को मृल अधिकार प्रदान किए गए है, जिनका फायदा एक आम नागरिक अपने सामाजिक, राजनीतिक व अन्य क्षेत्रों में उठा सकता है। जो मानव कल्याण व विकास के लिए हैं, बिना अधिकारों के इंसान अपना जीवन यापन नहीं कर सकता। अधिकारों के साथ मनुष्यों को अपने कर्तव्यों का भी पालन करना चाहिए। उन्होंने बताया कि अधिकार मनुष्य को जागरूक, ईमानदार

करौली। वीणा मैमोरियल पीर्ज मानवाधिकार दिवस पर विचार

व राष्ट्र के प्रति निष्ठावान बनाते से मानव अपना सर्वांगीन विक