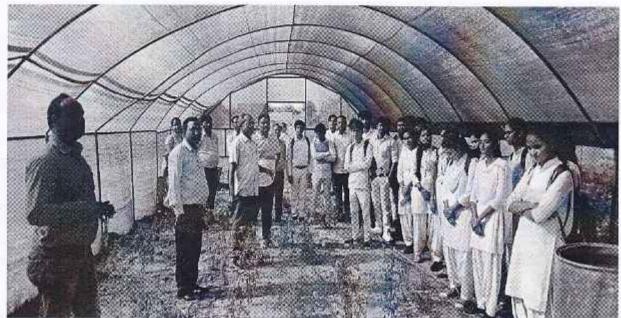

Lagran digital

Visit of Poly House Units in the Agriculture Centre

Crops fields of (Pennisetum purpureum) "Napier grass" in the agriculture centre

South and the

"Sprinkle irrigation system" in crops fields in Agriculture Centre