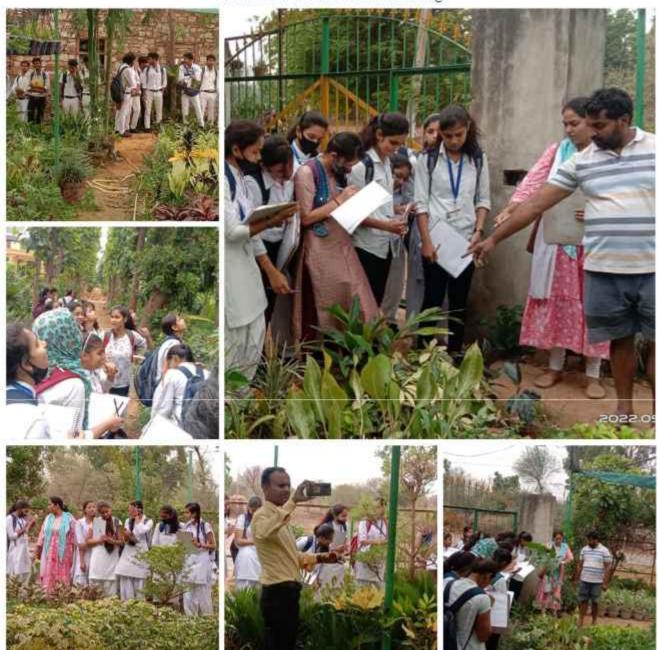

#### Educational Botanical Tour

On May 23, 2022, biology stream students participated in an educational botanical tour program to nurseries located at Kalladevi Road. The program was designed to help students learn to recognize and differentiate between different species of plants.

The tour began with a brief introduction to the different types of plants found in the nurseries. The students then learned about the various plant features that can be used to identify and differentiate between different species. They also learned about the importance of plant diversity and the role of nurseries in conservation.

The students were then divided into small groups and led on a tour of the nurseries. The tour guides helped the students to identify and learn about the different species of plants they saw. The students also had the opportunity to ask questions about the plants and the nursery industry.